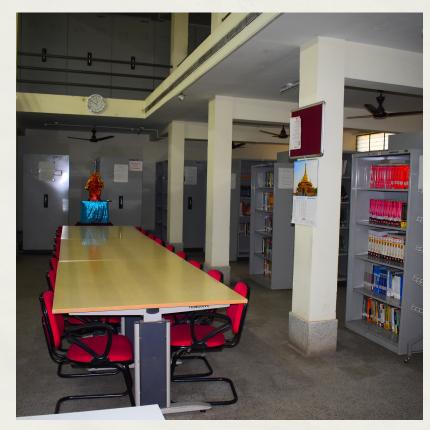

#### **INFRASTRUCTURE**

- Classrooms: Spacious, well lit and ventilated classrooms
- Resource Centres: Well stocked library and computers accessibility
- Auditorium: For internal and external student events
- Laboratories for Specialisation Subject
- University Facilities (Sports Complex, Gymnasium, Food Courts, etc.) are available for all students