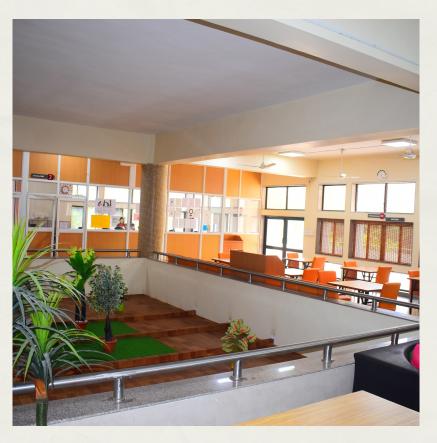

#### **INFRASTRUCTURE**

- Classrooms: Spacious, well lit and ventilated classrooms
- Resource Centres: Well stocked library and computers accessibility
- Auditorium: For internal and external student events
- Laboratories for Specialisation Subject
- University Facilities (Sports Complex, Gymnasium, Food Courts, etc.) are available for all students